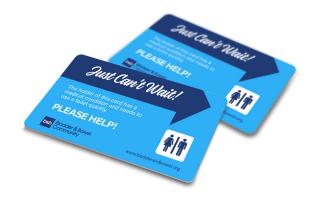

Using the universally acknowledged W.C. signage, the Bladder and Bowel Just Can't Wait card provides you with the means to discreetly communicate your need for the toilet, removing any potential embarrassment you may have previously experienced whether at home, or abroad.